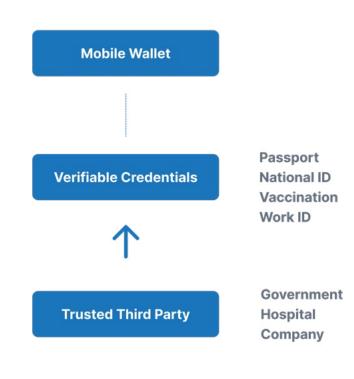

# National Identity & Certified Document Management:

Users can securely store and manage essential documents like nationality certificates, vaccination records, and academic qualifications within a unified platform.

# Decentralized Public Key Infrastructure:

Every user, organization, and device can possess their unique digital identifier and register digital signatures. Each entity is capable of issuing signed certificates, digitally signing contracts, and generating certified messages.

#### Universal Identifier:

Self-Sovereign Identity (SSID) can function as an account address for digital currency, an ownership identifier for digital assets, and a messaging portal for certified messages.