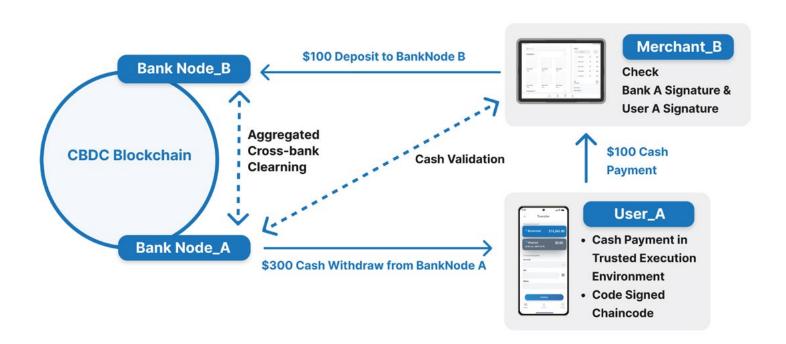

## **CHAINED CASH**

MetaMUI invented a chained protocol that enables non-mediated, peer-to-peer, and instantaneous payments.

- Instant Online & Offline Payments:
   Swift, non-mediated, peer-to-peer payments through chained cash protocol.
- Unlimited Scalability:
   Parallel processing ensures limitless system growth.
- Hybrid Architecture:
   Peer-to-peer retail transactions and decentralized settlement among bank nodes.
- Currency Conversion (PvP):
   Multiple types of Chained Cash can be exchanged and converted via inter-bank settlement.